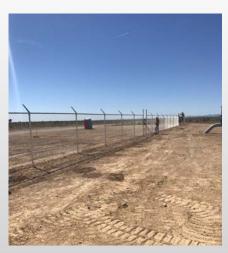

# K5 Fencing & Cattle Guard Installation

6 Ft Chain Link Fence with 3-strand barbwire

5-strand barbwire fence

Cattle guard installation