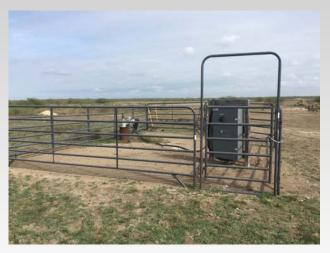

# K5 Fencing & Cattle Guard Installation

6 Ft Chain Link Fence with 3-strand barbwire

5-strand barbwire fence

Cattle guard installation