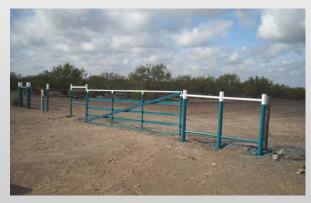

H-Brace and Gate Installation

# K5 Fencing & Cattle Guard Installation

6 Ft Chain Link Fence with 3-strand barbwire

5-strand barbwire fence

Cattle guard installation