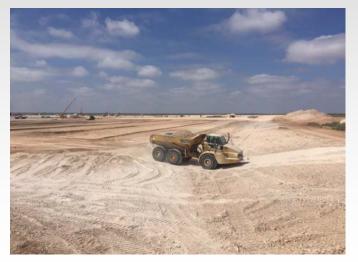

#### **Dirt Work**

Construction of roads and pads to meet your needs. GPS equipment used to maximize accuracy. K5 has over 60 years of combined experience in the earthwork industry. No job is too big or small.

Frac Pit

Oilfield Pad in west Texas

Pipe being delivered to newly constructed pad in south Texas

Oilfield Pad Construction

Heavy machinery dirt work

Beginning of road construction in west Texas