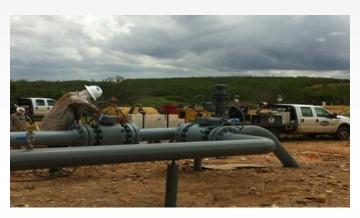

Frac Pit

Oilfield Pad in west Texas

Pipe being delivered to newly constructed pad in south Texas

Oilfield Pad Construction

Heavy machinery dirt work

Beginning of road construction in west Texas

## **Roustabout Crews**

K5 has a very diverse workforce that can perform to your needs.

Guardrail and Pig Pen Installation

Bolting Up

**Pressure Washing** 

Meter Run Installations

**Bolt Up and Screwpiping** 