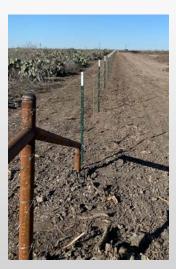

# K5 Fencing & Cattle Guard Installation

6 Ft Chain Link Fence with 3-strand barbwire

5-strand barbwire fence

Cattle guard installation