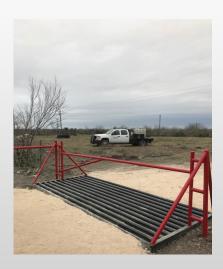

# K5 Fencing & Cattle Guard Installation

6 Ft Chain Link Fence with 3-strand barbwire

5-strand barbwire fence

Cattle guard installation

H-Brace and Gate Installation